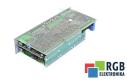

## Repair CSH01.2C-NN-EN2-MA1-CCD-NN-S-NN-FW BOSCH REXROTH

We will repair every BOSCH REXROTH device. If you cannot find the device that interests you, please contact us. We collect the devices **free of charge** via a courier or in person, thanks to which we are able to carry out the repair within several hours. We will diagnose your equipment **for free**, and if you do not decide on our service, you will not incur any costs. We offer **24 months warranty** for all completed repairs. We are available 24/7, also at weekends and on holidays. **Call us 24/7**: <u>+48 71 750 09 77</u> and receive immediate help.

## SPECIFICATIONS

| MANUFACTURER | BOSCH REXROTH                      |
|--------------|------------------------------------|
| MODEL        | CSH01.2C-NN-EN2-MA1-CCD-NN-S-NN-FW |
| CATEGORY     | Servoamplifiers and inverters      |
| WEIGHT       | 1.0 kg                             |